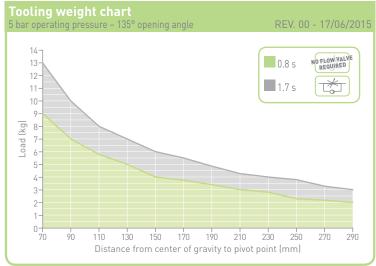

## FUNCTIONAL CHARTS SIZE 63 mm

| Clamping moment (at 5 bar)                                                                                                   | 390 N m   |
|------------------------------------------------------------------------------------------------------------------------------|-----------|
| Holding moment                                                                                                               | 1,500 N m |
| The above data are meant for correct working conditions of the clamp – with the same performance level during its life time. |           |
| For applications which exceed the above data, please contact our sales representatives.                                      |           |