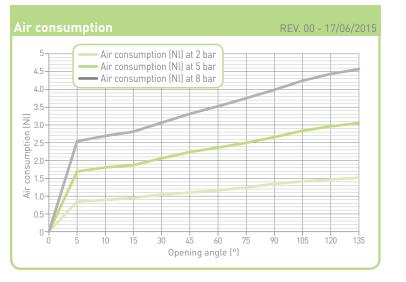

## FUNCTIONAL CHARTS SIZE 63 mm

| Clamping moment (at 5 bar)                                                                                                   | 390 N m   |
|------------------------------------------------------------------------------------------------------------------------------|-----------|
| Holding moment                                                                                                               | 1,500 N m |
| The above data are meant for correct working conditions of the clamp – with the same performance level during its life time. |           |
| For applications which exceed the above data, please contact our sales representatives.                                      |           |