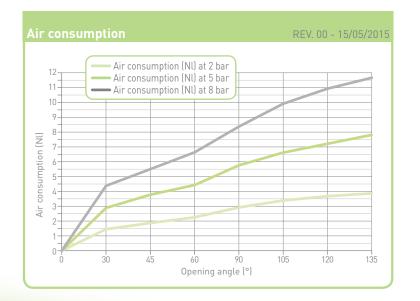

| ANGLE    | ANGLE    | ANGLE    | ANGLE    |
|                                                          | P0S. 1   | P0S. 2   | P0S. 3   | P0S. 4   |
| 135°                                                     | <b>V</b> | X        | V        | X        |
| 120°                                                     | <b>/</b> | <b>/</b> | <b>/</b> | X        |
| 90°                                                      | <b>/</b> | <b>/</b> | <b>/</b> | X        |
| 60°                                                      | <b>V</b> | <b>V</b> | <b>V</b> | <b>V</b> |
| 45°                                                      | <b>/</b> | V        | V        | <b>V</b> |
| Any intermediate opening angle is available upon request |          |          |          |          |



Subject to change without notice