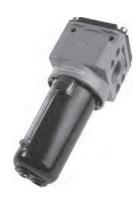

# Dynamic drier

- Aluminium body
- Wall mounting possibility with M8 screws
- ) Filtering cartridge made of HDPE available in three different filtration grades (5 $\mu$ m, 20 $\mu$ m, 50 $\mu$ m)
- ) Filter cartridge can be regenerated by washing / blowing it or replaced
- With blind metal bow
- ) Bowl assembly via bayonet type quick coupling mechanism with safety button
- ) Automatic condensation drain

| Technical characteristics                  | Size                                                 |  |
|--------------------------------------------|------------------------------------------------------|--|
|                                            | Size 4                                               |  |
| Body and connections type                  | Aluminium body with integrated aluminium connections |  |
| Protection and bowl type                   | Metal bowl<br>with blind metal bowl                  |  |
| IN / OUT connections                       | G1"                                                  |  |
| Assembly configuration                     | Stand alone Panel mounted with M8 screws             |  |
| Assembly position                          | Vertical ±5°                                         |  |
| Filter pore size (µm)                      | 5 / 20 / 50                                          |  |
| Filter efficiency at flow rate 1500 NI/min | 96,00%                                               |  |
| Bowl capacity (cm³)                        | 160                                                  |  |
| Condensation drain                         | Automatic                                            |  |
| Max. fittings torque IN / OUT connections  | G1"metal: 35                                         |  |