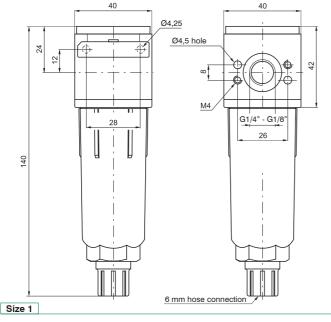

| Working temperature (°C)          |                                   | -5 ÷ +50 |        |        |                              |        |        |        |

| Weights                        | Size   |        |        |        |
|--------------------------------|--------|--------|--------|--------|
|                                | Size 1 | Size 2 | Size 3 | Size 4 |
| Zinc alloy body version (g)    | 225    | /      | /      | /      |
| Technopolymer body version (g) | 110    | /      | /      | /      |
| Aluminium body version (g)     | /      | 255    | 405    | 1700   |

Air service units Series 1700

### Order codes



Example: 17308A.E.S

Size 3 coalescing filter, aluminium body, G3/8" connections, filter efficiency of 99,97%, automatic drain

# **Dimensions**

AIR TREATMENT











Size 4

### Characteristic curves



# Dynamic drier



- Aluminium body
- Wall mounting possibility with M8 screws
- ) Filtering cartridge made of HDPE available in three different filtration grades (5 $\mu$ m, 20 $\mu$ m, 50 $\mu$ m)
- ) Filter cartridge can be regenerated by washing / blowing it or replaced
- With blind metal bow
- ) Bowl assembly via bayonet type quick coupling mechanism with safety button
- ) Automatic condensation drain

| Technical characteristics                  | Size                                                 |  |
|--------------------------------------------|------------------------------------------------------|--|
|                                            | Size 4                                               |  |
| Body and connections type