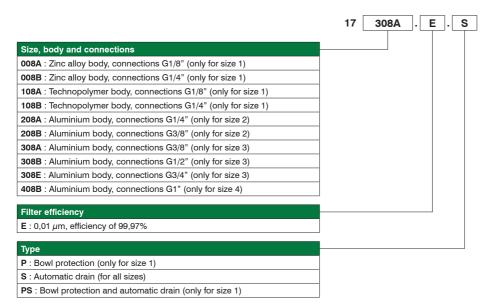

### Order codes

Example: 17308A.E.S

Size 3 coalescing filter, aluminium body, G3/8" connections, filter efficiency of 99,97%, automatic drain

| Technical characteristics                    |                                                                                          | Si                                                                                                         | ze     |                                             |  |  |
|----------------------------------------------|------------------------------------------------------------------------------------------|------------------------------------------------------------------------------------------------------------|--------|---------------------------------------------|--|--|
|                                              | Size 1                                                                                   | Size 2                                                                                                     | Size 3 | Size 4                                      |  |  |
| Body and connections type                    | Zinc alloy body, Zinc alloy integrated connections Technopolymer body, metal connections | Aluminium body,<br>integrated aluminium connections                                                        |        |                                             |  |  |
| Protection and bowl type                     |                                                                                          | Fechnopolymer protection - PA bowl (Size 1 available without protection)  Metal bowl with blind metal bowl |        |                                             |  |  |
| IN / OUT connections                         | G1/8" - G1/4"                                                                            | G1/4" - G3/8" G3/8" - G1/2", G3/4"                                                                         |        | G1"                                         |  |  |
| Assembly configuration                       | Stand alone Panel mounted with M4 screws                                                 |                                                                                                            |        | Stand alone<br>Panel mounted with M8 screws |  |  |
| Assembly position                            | Vertical ±5°                                                                             |                                                                                                            |        |                                             |  |  |
| Filter pore size (µm)                        |                                                                                          | 0,01, efficiency of 99,97%                                                                                 |        |                                             |  |  |
| Bowl capacity (cm³)                          | 20                                                                                       | 30                                                                                                         | 30 48  |                                             |  |  |
| Condensation drain                           | Semi-automatic Automatic                                                                 |                                                                                                            |        |                                             |  |  |
| Max. fittings torque<br>IN / OUT connections | G1/8" metal: 15<br>G1/4" metal: 20                                                       | G1/4" metal: 20 G3/8" metal: 25 G1/2" metal: 30 G3/4" metal: 35                                            |        | G1"metal: 35                                |  |  |