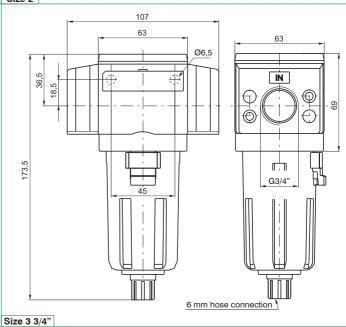

|        |        |        |
| Working temperature (°C)          |                                   | -5 ÷ +50 |        |        |                              |        |        |        |

| Weights                        | Size   |        |        |        |
|--------------------------------|--------|--------|--------|--------|
|                                | Size 1 | Size 2 | Size 3 | Size 4 |
| Zinc alloy body version (g)    | 218    | /      | /      | /      |
| Technopolymer body version (g) | 103    | /      | /      | /      |
| Aluminium body version (g)     | /      | 255    | 405    | 1700   |

Air service units Series 1700

### Order codes



Example: 17301A.A.S

Size 3 filter, aluminium body, G3/8" connections, filter pore size5  $\mu$ m, automatic drain













### Characteristic curves



# **Coalescing filters**





- Coalescing filter
- Available in 4 sizes with flow rates up to 3000 NI/min and connections from 1/8" to 1"
- ) Filtering cartridge with filtration grade of 0,01  $\mu m$
- ) Filtering performances 99.97% (particles up to 0.01  $\mu$ m)
- Bowls screwed to the body (Size 1)
- ▶ Bowl assembly via bayonet type quick coupling mechanism with safety button (Size 2 Size 3 Size 4)
- Semi-automatic or automatic drain
- Atex certification (II 2GD o II 3GD) on request





#### Note

In order to ensure the high level of filtration, it is recommended that a  $5\mu$  filter is installed before the coalescing filter. In order to ensure that any fluid discharged by the auto drain assembly is adequately drained away, it is recommended you u