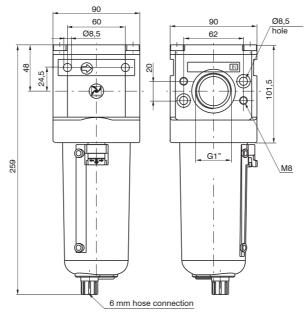

In order to ensure that any fluid discharged by the auto drain assembly is adequately drained away, it is recommended you to use a 6mm fitting and tube

| Technical characteristics                    |                                                                                          | Siz                                                                                                        | ze     |                                          |  |  |
|----------------------------------------------|------------------------------------------------------------------------------------------|------------------------------------------------------------------------------------------------------------|--------|------------------------------------------|--|--|
|                                              | Size 1                                                                                   | Size 2                                                                                                     | Size 3 | Size 4                                   |  |  |
| Body and connections type                    | Zinc alloy body, Zinc alloy integrated connections Technopolymer body, metal connections | Aluminium body,<br>integrated aluminium connections                                                        |        |                                          |  |  |
| Protection and bowl type                     |                                                                                          | Fechnopolymer protection - PA bowl (Size 1 available without protection)  Metal bowl with blind metal bowl |        |                                          |  |  |
| IN / OUT connections                         | G1/8" - G1/4"                                                                            | G1/4" - G3/8" G3/8" - G1/2", G3/4"                                                                         |        | G1"                                      |  |  |
| Assembly configuration                       | Stand alone Panel mounted with M4 screws                                                 |                                                                                                            |        | Stand alone Panel mounted with M8 screws |  |  |
| Assembly position                            | Vertical ±5°                                                                             |                                                                                                            |        |                                          |  |  |
| Filter pore size (µm)                        |                                                                                          | 5 / 20 / 50                                                                                                |        |                                          |  |  |
| Bowl capacity (cm³)                          | 20                                                                                       | 30 48                                                                                                      |        | 178                                      |  |  |
| Condensation drain                           | Semi-automatic<br>Automatic                                                              |                                                                                                            |        |                                          |  |  |
| Max. fittings torque<br>IN / OUT connections | G1/8" metal: 15<br>G1/4" metal: 20                                                       | G1/4" metal: 20 G3/8" metal: 25 G1/2" metal: 30 G3/4" metal: 35                                            |        | G1"metal: 35                             |  |  |

# **Dimensions**

AIR TREATMENT

Size 4

### **Dimensions**

Size 4