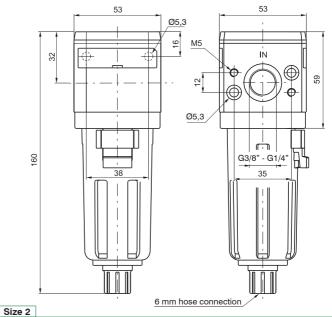

|        |        |        |
| Working temperature (°C)          |                                   | -5 ÷ +50 |        |        |                              |        |        |        |

| Weights                        | Size   |        |        |        |
|--------------------------------|--------|--------|--------|--------|
|                                | Size 1 | Size 2 | Size 3 | Size 4 |
| Zinc alloy body version (g)    | 218    | /      | /      | /      |
| Technopolymer body version (g) | 103    | /      | /      | /      |
| Aluminium body version (g)     | /      | 255    | 405    | 1700   |

Air service units Series 1700

### Order codes



Example: 17301A.A.S

Size 3 filter, aluminium body, G3/8" connections, filter pore size5  $\mu$ m, automatic drain













### Characteristic curves



# **Coalescing filters**





- Coalescing filter
- Available in 4 sizes with flow rates up to 3000 NI/min and connections from 1/8" to 1"
- ) Filtering cartridge with filtration grade of 0,01  $\mu m$
- ) Filtering performances 99.97% (particles up to 0.01  $\mu$ m)
- Bowls screwed to the body (Size 1)
- ▶ Bowl assembly via bayonet type quick coupling mechanism with safety button (Size 2 Size 3 Size 4)
- Semi-automatic or automatic drain
- Atex certification (II 2GD o II 3GD) on request





#### Note

In order to ensure the high level of filtration, it is recommended that a  $5\mu$  filter is installed before the coalescing filter. In order to ensure that any fluid discharged by the auto drain assembly is adequately drained away, it is recommended y