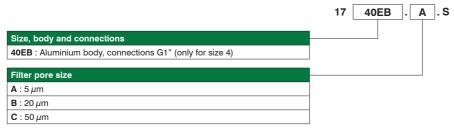

# Order codes

Example: 1740EB.A.S

Dynamic direr Size 4, aluminium body, G1" connections, filter pore size 5  $\mu \mathrm{m}$ 