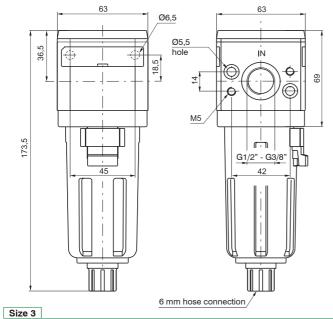

rking temperature (°C)          |                                   | -5 ÷ +50 |        |        |                              |        |        |        |

| Weights                        | Size   |        |        |        |
|--------------------------------|--------|--------|--------|--------|
|                                | Size 1 | Size 2 | Size 3 | Size 4 |
| Zinc alloy body version (g)    | 225    | /      | /      | /      |
| Technopolymer body version (g) | 110    | /      | /      | /      |
| Aluminium body version (g)     | /      | 255    | 405    | 1700   |

Air service units Series 1700

### Order codes



Example: 17308A.E.S

Size 3 coalescing filter, aluminium body, G3/8" connections, filter efficiency of 99,97%, automatic drain

# **Dimensions**

AIR TREATMENT











Size 4

### Characteristic curves



# Dynamic drier



- Aluminium body
- Wall mounting possibility with M8 screws
- ) Filtering cartridge made of HDPE available in three different filtration grades (5 $\mu$ m, 20 $\mu$ m, 50 $\mu$ m)
- ) Filter cartridge can be regenerated by washing / blowing it or replaced
- With blind metal bow
- ) Bowl assembly via bayonet type quick coupling mechanism with safety button
- ) Automatic condensation drain

| Technical characteristics                  | Size                                                 |  |
|--------------------------------------------|------------------------------------------------------|--|
|                                            | Size 4                                               |  |
| Body and connections type