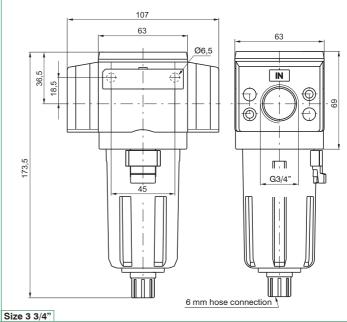

ing temperature (°C)          |                                   | -5 ÷ +50 |        |        |                              |        |        |        |

| Weights                        | Size   |        |        |        |
|--------------------------------|--------|--------|--------|--------|
|                                | Size 1 | Size 2 | Size 3 | Size 4 |
| Zinc alloy body version (g)    | 225    | /      | /      | /      |
| Technopolymer body version (g) | 110    | /      | /      | /      |
| Aluminium body version (g)     | /      | 255    | 405    | 1700   |

Air service units Series 1700

### Order codes



Example: 17308A.E.S

Size 3 coalescing filter, aluminium body, G3/8" connections, filter efficiency of 99,97%, automatic drain

# **Dimensions**

AIR TREATMENT











Size 4

### Characteristic curves



# Dynamic drier



- Aluminium body
- Wall mounting possibility with M8 screws
- ) Filtering cartridge made of HDPE available in three different filtration grades (5 $\mu$ m, 20 $\mu$ m, 50 $\mu$ m)
- ) Filter cartridge can be regenerated by washing / blowing it or replaced
- With blind metal bow
- ) Bowl assembly via bayonet type quick coupling mechanism with safety button
- ) Automatic condensation drain

| Technical characteristics                  | Size                                                 |  |
|--------------------------------------------|------------------------------------------------------|--|
|                                            | Size 4                                               |  |
| Body and connections type