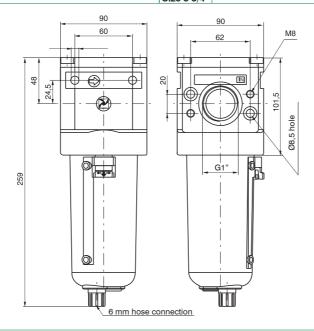

g temperature (°C)          |                                   | -5 ÷ +50 |        |        |                              |        |        |        |

| Weights                        | Size   |        |        |        |
|--------------------------------|--------|--------|--------|--------|
|                                | Size 1 | Size 2 | Size 3 | Size 4 |
| Zinc alloy body version (g)    | 225    | /      | /      | /      |
| Technopolymer body version (g) | 110    | /      | /      | /      |
| Aluminium body version (g)     | /      | 255    | 405    | 1700   |

Air service units Series 1700

### Order codes



Example: 17308A.E.S

Size 3 coalescing filter, aluminium body, G3/8" connections, filter efficiency of 99,97%, automatic drain

# **Dimensions**

AIR TREATMENT











Size 4

### Characteristic curves



# Dynamic drier



- Aluminium body
- Wall mounting possibility with M8 screws
- ) Filtering cartridge made of HDPE available in three different filtration grades (5 $\mu$ m, 20 $\mu$ m, 50 $\mu$ m)
- ) Filter cartridge can be regenerated by washing / blowing it or replaced
- With blind metal bow
- ) Bowl assembly via bayonet type quick coupling mechanism with safety button
- ) Automatic condensation drain

| Technical characteristics                  | Size                                                 |  |
|--------------------------------------------|------------------------------------------------------|--|
|                                            | Size 4                                               |  |
| Body and connections type