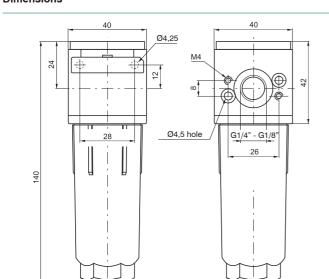

|        |        |        |
| Working temperature (°C)          |                                   | -5 ÷ +50 |        |        |                              |        |        |        |

| Weights                        | Size   |        |        |        |
|--------------------------------|--------|--------|--------|--------|
|                                | Size 1 | Size 2 | Size 3 | Size 4 |
| Zinc alloy body version (g)    | 218    | /      | /      | /      |
| Technopolymer body version (g) | 103    | /      | /      | /      |
| Aluminium body version (g)     | /      | 255    | 405    | 1700   |

Air service units Series 1700

### Order codes



Example: 17301A.A.S

Size 3 filter, aluminium body, G3/8" connections, filter pore size5  $\mu$ m, automatic drain













### Characteristic curves



# **Coalescing filters**





- Coalescing filter
- Available in 4 sizes with flow rates up to 3000 NI/min and connections from 1/8" to 1"
- ) Filtering cartridge with filtration grade of 0,01  $\mu m$
- ) Filtering performances 99.97% (particles up to 0.01  $\mu$ m)
- Bowls screwed to the body (Size 1)
- ▶ Bowl assembly via bayonet type quick coupling mechanism with safety button (Size 2 Size 3 Size 4)
- Semi-automatic or automatic drain
- Atex certification (II 2GD o II 3GD) on request





#### Note

In order to ensure the high level of filtration, it is recommended that a  $5\mu$  filter is installed before the coalescing filter. In order to ensure that any fluid discharged by the auto drain assembly is adequately drained away, it is recommended