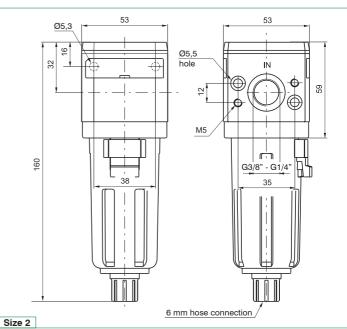

Working temperature (°C)          |                                   | -5 ÷ +50 |        |        |                              |        |        |        |

| Weights                        | Size   |        |        |        |
|--------------------------------|--------|--------|--------|--------|
|                                | Size 1 | Size 2 | Size 3 | Size 4 |
| Zinc alloy body version (g)    | 225    | /      | /      | /      |
| Technopolymer body version (g) | 110    | /      | /      | /      |
| Aluminium body version (g)     | /      | 255    | 405    | 1700   |

Air service units Series 1700

### Order codes



Example: 17308A.E.S

Size 3 coalescing filter, aluminium body, G3/8" connections, filter efficiency of 99,97%, automatic drain

# **Dimensions**

AIR TREATMENT











Size 4

### Characteristic curves



# Dynamic drier



- Aluminium body
- Wall mounting possibility with M8 screws
- ) Filtering cartridge made of HDPE available in three different filtration grades (5 $\mu$ m, 20 $\mu$ m, 50 $\mu$ m)
- ) Filter cartridge can be regenerated by washing / blowing it or replaced
- With blind metal bow
- ) Bowl assembly via bayonet type quick coupling mechanism with safety button
- ) Automatic condensation drain

| Technical characteristics                  | Size                                                 |  |
|--------------------------------------------|------------------------------------------------------|--|
|                                            | Size 4                                               |  |
| Body and connections type