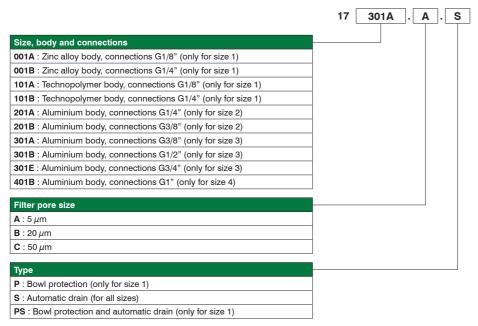

### Order codes

Example: 17301A.A.S

Size 3 filter, aluminium body, G3/8" connections, filter pore size5  $\mu$ m, automatic drain