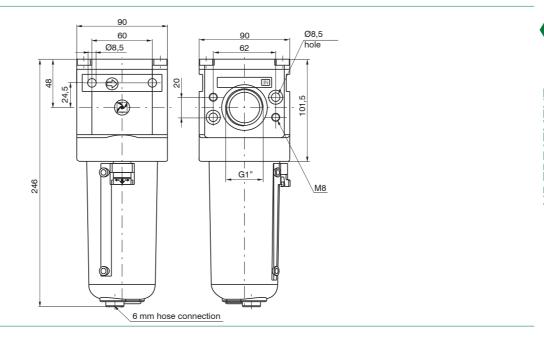

### **Dimensions**

Size 4

| Technical characteristics                  | Size                                                 |  |
|--------------------------------------------|------------------------------------------------------|--|
|                                            | Size 4                                               |  |
| Body and connections type                  | Aluminium body with integrated aluminium connections |  |
| Protection and bowl type                   | Metal bowl<br>with blind metal bowl                  |  |
| IN / OUT connections                       | G1"                                                  |  |
| Assembly configuration                     | Stand alone Panel mounted with M8 screws             |  |
| Assembly position                          | Vertical ±5°                                         |  |
| Filter pore size (µm)                      | 5 / 20 / 50                                          |  |
| Filter efficiency at flow rate 1500 NI/min | 96,00%                                               |  |
| Bowl capacity (cm³)                        | 160                                                  |  |
| Condensation drain                         | Automatic                                            |  |
| Max. fittings torque IN / OUT connections  | G1"metal: 35                                         |  |