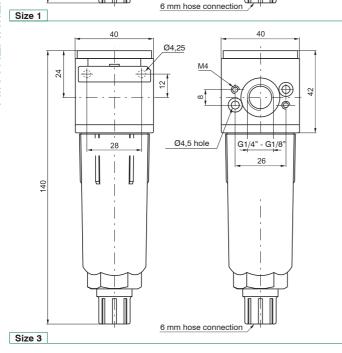

|        |        |        |
| Working temperature (°C)          |                                   | -5 ÷ +50 |        |        |                              |        |        |        |

| Weights                        | Size   |        |        |        |
|--------------------------------|--------|--------|--------|--------|
|                                | Size 1 | Size 2 | Size 3 | Size 4 |
| Zinc alloy body version (g)    | 218    | /      | /      | /      |
| Technopolymer body version (g) | 103    | /      | /      | /      |
| Aluminium body version (g)     | /      | 255    | 405    | 1700   |

Air service units Series 1700

### Order codes



Example: 17301A.A.S

Size 3 filter, aluminium body, G3/8" connections, filter pore size5  $\mu$ m, automatic drain













### Characteristic curves



# **Coalescing filters**





- Coalescing filter
- Available in 4 sizes with flow rates up to 3000 NI/min and connections from 1/8" to 1"
- ) Filtering cartridge with filtration grade of 0,01  $\mu m$
- ) Filtering performances 99.97% (particles up to 0.01  $\mu$ m)
- Bowls screwed to the body (Size 1)
- ▶ Bowl assembly via bayonet type quick coupling mechanism with safety button (Size 2 Size 3 Size 4)
- Semi-automatic or automatic drain
- Atex certification (II 2GD o II 3GD) on request





#### Note

In order to ensure the high level of filtration, it is recommended that a  $5\mu$  filter is installed before the coalescing filter. In order to ensure that any fluid discharged by the auto drain assembly is adequately drained away, it is recommended you