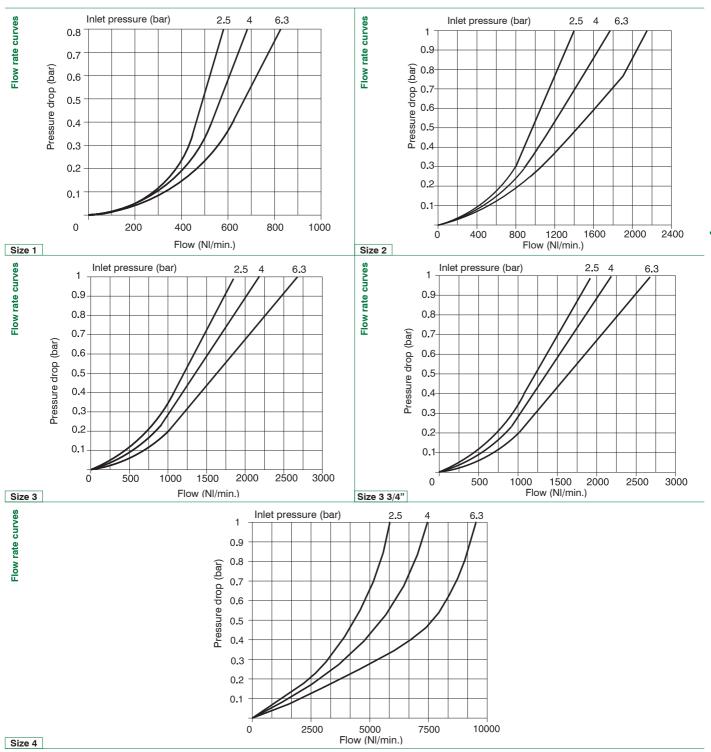

|
| Working temperature (°C)          |                                   | -5 ÷ +50 |        |        |                              |        |        |        |

| Weights                        | Size   |        |        |        |
|--------------------------------|--------|--------|--------|--------|
|                                | Size 1 | Size 2 | Size 3 | Size 4 |
| Zinc alloy body version (g)    | 218    | /      | /      | /      |
| Technopolymer body version (g) | 103    | /      | /      | /      |
| Aluminium body version (g)     | /      | 255    | 405    | 1700   |

Air service units Series 1700

### Order codes



Example: 17301A.A.S

Size 3 filter, aluminium body, G3/8" connections, filter pore size5  $\mu$ m, automatic drain













### Characteristic curves



# **Coalescing filters**





- Coalescing filter
- Available in 4 sizes with flow rates up to 3000 NI/min and connections from 1/8" to 1"
- ) Filtering cartridge with filtration grade of 0,01  $\mu m$
- ) Filtering performances 99.97% (particles up to 0.01  $\mu$ m)
- Bowls screwed to the body (Size 1)
- ▶ Bowl assembly via bayonet type quick coupling mechanism with safety button (Size 2 Size 3 Size 4)
- Semi-automatic or automatic drain
- Atex certification (II 2GD o II 3GD) on request





#### Note

In order to ensure the high level of filtration, it is recommended that a  $5\mu$  filter is installed before the coalescing filter. In order to ensure that any fluid discharged by the auto drain assembly is adequately drained away, it is recommended you use a 6mm fitting and tube.

| Tec