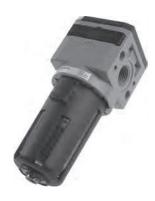

- Double filter action: air flow centrifugation and filter element
- Available in 4 sizes with flow rates up to 10000 NI/min and connections from 1/8" to 1"
- ) Filtering cartridge made of HDPE available in three different filtration grades (5 $\mu$ m, 20 $\mu$ m, 50 $\mu$ m)
- Filter cartridge can be regenerated by washing / blowing it or replaced
- Bowls screwed to the body (Size 1)
- ▶ Bowl assembly via bayonet type quick coupling mechanism with safety button (Size 2 Size 3 Size 4)
- ) Semi-automatic or automatic condensation drain
- Atex certification (II 2GD o II 3GD) on request

Air service units Series 1700