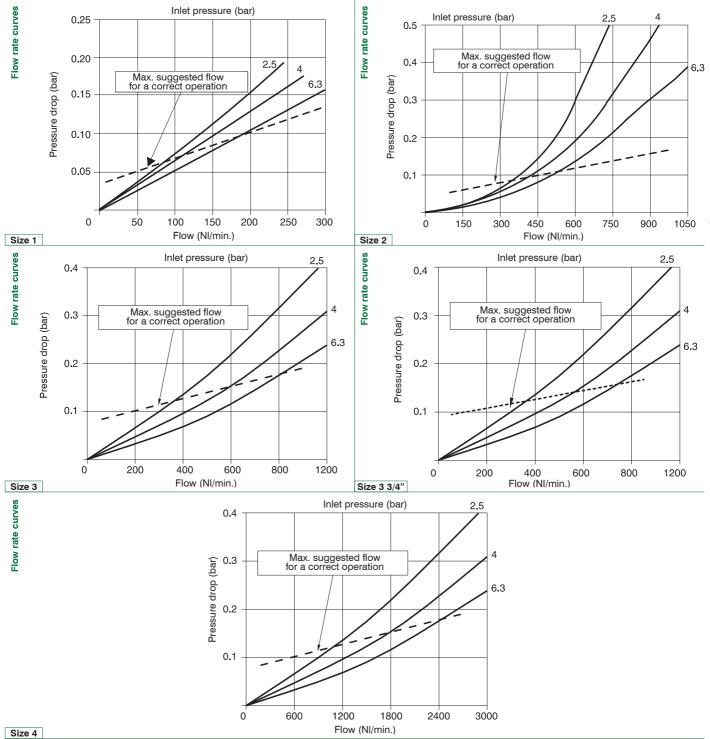

| -5 ÷ +50 |        |        |                              |        |        |        |

| Weights                        | Size   |        |        |        |
|--------------------------------|--------|--------|--------|--------|
|                                | Size 1 | Size 2 | Size 3 | Size 4 |
| Zinc alloy body version (g)    | 225    | /      | /      | /      |
| Technopolymer body version (g) | 110    | /      | /      | /      |
| Aluminium body version (g)     | /      | 255    | 405    | 1700   |

Air service units Series 1700

### Order codes



Example: 17308A.E.S

Size 3 coalescing filter, aluminium body, G3/8" connections, filter efficiency of 99,97%, automatic drain

# **Dimensions**

AIR TREATMENT











Size 4

### Characteristic curves



# Dynamic drier



- Aluminium body
- Wall mounting possibility with M8 screws
- ) Filtering cartridge made of HDPE available in three different filtration grades (5 $\mu$ m, 20 $\mu$ m, 50 $\mu$ m)
- ) Filter cartridge can be regenerated by washing / blowing it or replaced
- With blind metal bow
- ) Bowl assembly via bayonet type quick coupling mechanism with safety button
- ) Automatic condensation drain

| Technical characteristics                  | Size                                                 |  |
|--------------------------------------------|------------------------------------------------------|--|
|                                            | Size 4                                               |  |
| Body and connections type                  | Aluminium body with integ