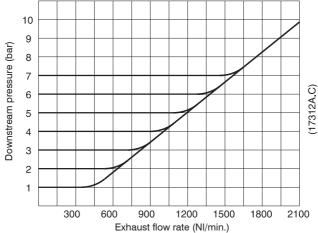

|  |

| Operational characteristics    | Size     |  |
|--------------------------------|----------|--|
|                                | Size 3   |  |
| Maximum working pressure (bar) | 10       |  |
| Minimum working pressure (bar) | 0,5      |  |
| Working temperature (°C)       | -5 ÷ +50 |  |

| Weights                    | Size   |
|----------------------------|--------|
|                            | Size 3 |
| Aluminium body version (g) | 970    |

## Order codes

17 3P2B . 0010

Size, body and connections

3P2B: Aluminium body, connections G1/2" (only for size 3)

## Example: 173P2B.0010

Size 3 high sensitive pressure regulator with pneumatic pilot, aluminium body, G1/2" connections

## **Dimensions**





Size 3

#### Characteristic curves





Exhaust flow rate curves



Size 3