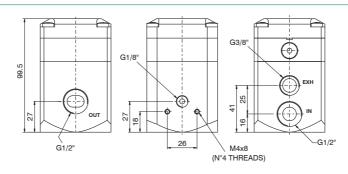

## **Dimensions**

Size 3

| Technical characteristics                    | Size                                               |  |
|----------------------------------------------|----------------------------------------------------|--|
|                                              | Size 3                                             |  |
| Body and connections type                    | Aluminium body, integrated aluminium connections   |  |
| IN / OUT connections                         | G1/2"                                              |  |
| Assembly configuration                       | Stand alone                                        |  |
| Assembly position                            | Indifferent                                        |  |
| Fluid                                        | $20\mu$ filtered air and preferably non lubricated |  |
| Air flow with inlet pressure 10 bar (NI/min) | 5                                                  |  |
| Pressure measurement                         | G1/8" Pressure gauge connection port               |  |
| Max. fittings torque IN / OUT connections    | G1/2" metal: 30                                    |  |