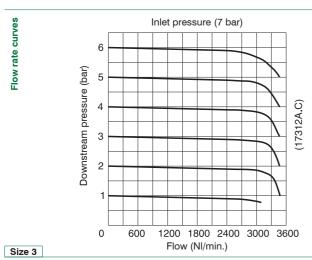

0                                    |  |

| Operational characteristics    | Size     |  |
|--------------------------------|----------|--|
|                                | Size 3   |  |
| Maximum working pressure (bar) | 10       |  |
| Minimum working pressure (bar) | 0,5      |  |
| Working temperature (°C)       | -5 ÷ +50 |  |

| Weights                    | Size   |
|----------------------------|--------|
|                            | Size 3 |
| Aluminium body version (g) | 970    |

## Order codes

17 3P2B . 0010

Size, body and connections

3P2B: Aluminium body, connections G1/2" (only for size 3)

## Example: 173P2B.0010

Size 3 high sensitive pressure regulator with pneumatic pilot, aluminium body, G1/2" connections

## **Dimensions**





Size 3

#### Characteristic curves





Exhaust flow rate curves



Size 3