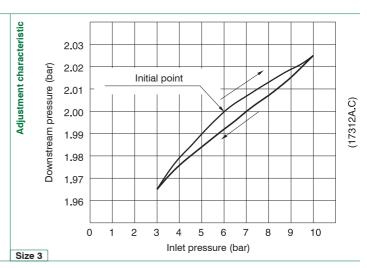

|  |

| Operational characteristics    | Size     |  |
|--------------------------------|----------|--|
|                                | Size 3   |  |
| Maximum working pressure (bar) | 10       |  |
| Minimum working pressure (bar) | 0,5      |  |
| Working temperature (°C)       | -5 ÷ +50 |  |

| Weights                    | Size   |
|----------------------------|--------|
|                            | Size 3 |
| Aluminium body version (g) | 970    |

## Order codes

17 3P2B . 0010

Size, body and connections

3P2B: Aluminium body, connections G1/2" (only for size 3)

## Example: 173P2B.0010

Size 3 high sensitive pressure regulator with pneumatic pilot, aluminium body, G1/2" connections

## **Dimensions**





Size 3

#### Characteristic curves





Exhaust flow rate curves



Size 3