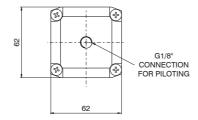

## **Dimensions**

Size 3

| Technical characteristics                    | Size                                               |  |
|----------------------------------------------|----------------------------------------------------|--|
|                                              | Size 3                                             |  |
| Body and connections type                    | Aluminium body, integrated aluminium connections   |  |
| IN / OUT connections                         | G1/2"                                              |  |
| Assembly configuration                       | Stand alone                                        |  |
| Assembly position                            | Indifferent                                        |  |
| Fluid                                        | $20\mu$ filtered air and preferably non lubricated |  |
| Air flow with inlet pressure 10 bar (NI/min) | 5                                                  |  |
| Pressure measurement                         | G1/8" Pressure gauge connection port               |  |
| Max. fittings torque IN / OUT connections    | G1/2" metal: 30                                    |  |