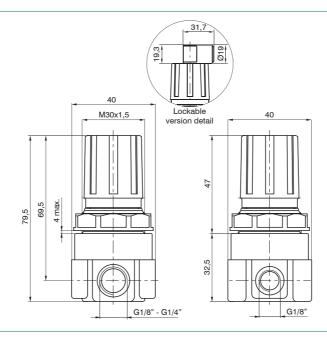

|  |
| Max. fittings torque<br>IN / OUT connections | G1/8" metal: 15<br>G1/4" metal: 20                                     |  |

| Operational characteristics    | Size     |
|--------------------------------|----------|
|                                | Size 1   |
| Maximum working pressure (bar) | 13       |
| Minimum working pressure (bar) | 0,5      |
| Working temperature (°C)       | -5 ÷ +50 |

| Weights                        | Size   |
|--------------------------------|--------|
|                                | Size 1 |
| Technopolymer body version (g) | 110    |

### Order codes



#### Example: 17109A.D.L.K

Size 1 Panel mounting pressure regulator, technopolymer body, G1/8" connections, 0 - 12 bar, without relieving, Lockable version

### **Dimensions**



# Size 1

## Characteristic curves