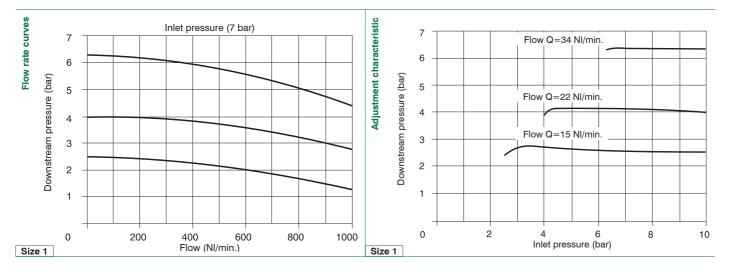

torque<br>IN / OUT connections | G1/8" metal: 15<br>G1/4" metal: 20                                     |  |

| Operational characteristics    | Size     |
|--------------------------------|----------|
|                                | Size 1   |
| Maximum working pressure (bar) | 13       |
| Minimum working pressure (bar) | 0,5      |
| Working temperature (°C)       | -5 ÷ +50 |

| Weights                        | Size   |
|--------------------------------|--------|
|                                | Size 1 |
| Technopolymer body version (g) | 110    |

### Order codes



#### Example: 17109A.D.L.K

Size 1 Panel mounting pressure regulator, technopolymer body, G1/8" connections, 0 - 12 bar, without relieving, Lockable version

### **Dimensions**



# Size 1

## Characteristic curves