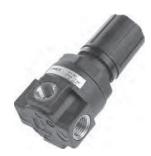

## Panel mounting pressure regulator

- Diaphragm pressure regulator with relieving
- Balanced poppet
- Technopolymer body, metal connections
- Pressure adjusting lockable handle by simply pressing it donwards in the desired position
- Ring nut for panel mounting
- Atex certification (II 3GD) on request

| Technical characteristics                    | Size                                                                   |  |
|----------------------------------------------|------------------------------------------------------------------------|--|
|                                              | Size 1                                                                 |  |
| Body and connections type                    | Technopolymer body,<br>integrated metal connections                    |  |
| IN / OUT connections                         | G1/8" - G1/4"                                                          |  |
| Assembly configuration                       | Stand alone<br>Panel mounting<br>With fixing bracket                   |  |
| Assembly position                            | indifferent                                                            |  |
| Pressure range (bar)                         | 0 - 2 / 0 - 4 / 0 - 8 / 0 - 12                                         |  |
| Regulation                                   | Manual push and lock with pressure<br>Manual lockable with accessories |  |
| Pressure measurement                         | G1/8" Pressure gauge connection port                                   |  |
| Max. fittings torque<br>IN / OUT connections | G1/8" metal: 15<br>G1/4" metal: 20                                     |  |