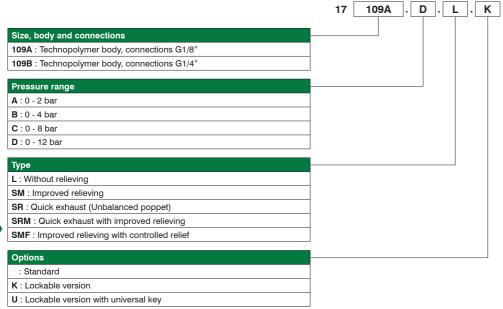

### Order codes

#### Example: 17109A.D.L.K

Size 1 Panel mounting pressure regulator, technopolymer body, G1/8" connections, 0 - 12 bar, without relieving, Lockable version