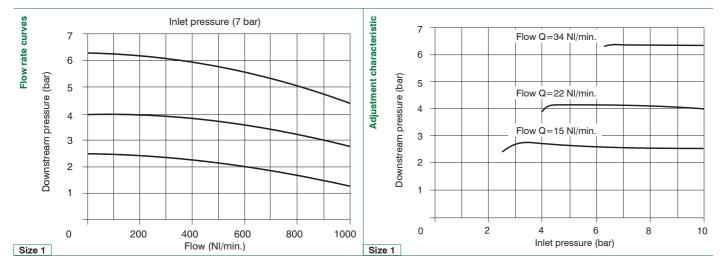

| 17 129A . D |
|----------------------------------------------|-------------|
| Size, body and connections                   |             |
| 129A : Technopolymer body, connections G1/8" |             |
| 129B : Technopolymer body, connections G1/4" |             |
| Pressure range                               |             |
| <b>A</b> : 0 - 2 bar                         |             |
| <b>B</b> : 0 - 4 bar                         |             |
| <b>C</b> : 0 - 8 bar                         |             |
| <b>D</b> : 0 - 12 bar                        |             |

## Example: 17129A.D

Size 1 panel mounting pressure regulator including pressure gauge, technopolymer body, G1/8" connections, 0 - 12 bar

## Dimensions

2



## Size 1

Characteristic curves