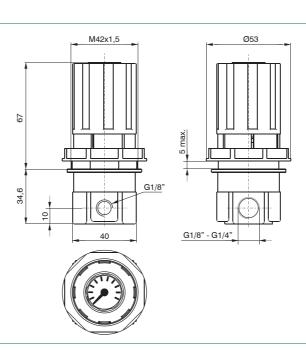

der codes

|                                              | 17 129A . D |
|----------------------------------------------|-------------|
| Size, body and connections                   |             |
| 129A : Technopolymer body, connections G1/8" |             |
| 129B : Technopolymer body, connections G1/4" |             |
| Pressure range                               |             |
| <b>A</b> : 0 - 2 bar                         |             |
| <b>B</b> : 0 - 4 bar                         |             |
| <b>C</b> : 0 - 8 bar                         |             |
| <b>D</b> : 0 - 12 bar                        |             |

## Example: 17129A.D

Size 1 panel mounting pressure regulator including pressure gauge, technopolymer body, G1/8" connections, 0 - 12 bar

## Dimensions

2



## Size 1

Characteristic curves