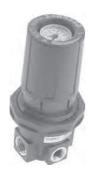

- Diaphragm pressure regulator with relieving
- Balanced poppet
- ) Technopolymer body with aluminum reinforced threaded connections
- Pressure adjusting lockable handle by simply pressing it donwards in the desired position
- Including pressure gauge integrated on the knob
- Ring nut for panel mounting
- Atex certification (II 3GD) on request